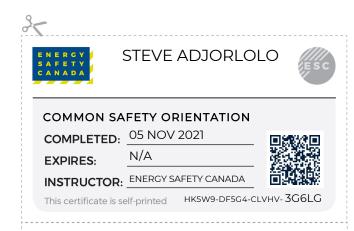

## CONGRATULATIONS FOR SUCCESSFULLY COMPLETING

## **COMMON SAFETY ORIENTATION**

This record can be printed at your local printer. You may want to cut out the certificate and place it in your wallet.

Please keep this permanent certificate with you, as this is your personal proof of certification.
Only one certificate, per course, is valid.