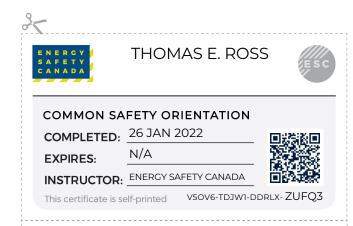

## CONGRATULATIONS FOR SUCCESSFULLY COMPLETING

## **COMMON SAFETY ORIENTATION**

This record can be printed at your local printer. You may want to cut out the certificate and place it in your wallet.

Please keep this permanent certificate with you, as this is your personal proof of certification.
Only one certificate, per course, is valid.