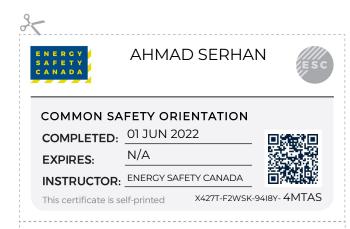

## CONGRATULATIONS FOR SUCCESSFULLY COMPLETING

## **COMMON SAFETY ORIENTATION**

This record can be printed at your local printer. You may want to cut out the certificate and place it in your wallet.

Please keep this permanent certificate with you, as this is your personal proof of certification.
Only one certificate, per course, is valid.