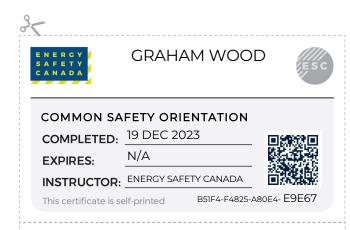

## CONGRATULATIONS FOR SUCCESSFULLY COMPLETING

## **COMMON SAFETY ORIENTATION**

This record can be printed at your local printer. You may want to cut out the certificate and place it in your wallet.

Please keep this permanent certificate with you, as this is your personal proof of certification.
Only one certificate, per course, is valid.