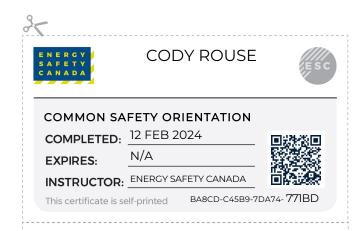

## CONGRATULATIONS FOR SUCCESSFULLY COMPLETING

## **COMMON SAFETY ORIENTATION**

This record can be printed at your local printer. You may want to cut out the certificate and place it in your wallet.

Please keep this permanent certificate with you, as this is your personal proof of certification.
Only one certificate, per course, is valid.