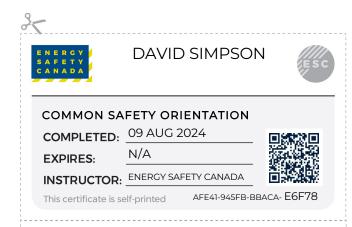

## CONGRATULATIONS FOR SUCCESSFULLY COMPLETING

## **COMMON SAFETY ORIENTATION**

This record can be printed at your local printer. You may want to cut out the certificate and place it in your wallet.

Please keep this permanent certificate with you, as this is your personal proof of certification.
Only one certificate, per course, is valid.