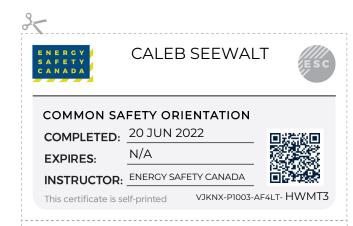

## CONGRATULATIONS FOR SUCCESSFULLY COMPLETING

## **COMMON SAFETY ORIENTATION**

This record can be printed at your local printer. You may want to cut out the certificate and place it in your wallet.

Please keep this permanent certificate with you, as this is your personal proof of certification.
Only one certificate, per course, is valid.